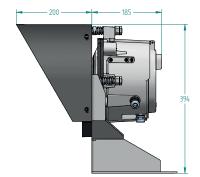

## **Main Technical Specification**

| Lens visual/Mechanical diameter | 203 mm (8")                        |  |
|---------------------------------|------------------------------------|--|
| Lens material                   | UV stabilized polycarbonate        |  |
| Light source                    | Light Emitting Diode (LED)         |  |
| Lens horizontal divergence      | 6° @ 50 % (± 1°) of peak intensity |  |
| Unit lifetime                   | Up to 10 years                     |  |
| Weight                          | 11,7 kg                            |  |
| Temperature range               | -40°+60°C                          |  |
| Supply Voltage                  | 9 – 32 VDC                         |  |
| Power consumption               | 4W at full intensity               |  |
| Degree of protection            | IP 67                              |  |
| Cable length                    | 2 m / 6 m                          |  |