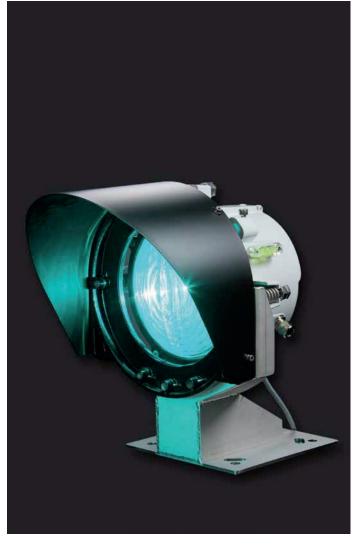

# **LO 200M**

## **Medium Intensity LED Range Light**

The LO 200M signal is designed for applications requiring medium and long range directional light, such as range lights and port entry signals.

- Equipped with a high intensity power LED and especially designed optics
- · Robust aluminium IP 66 housing
- Visual range up to 14NM (Tc = 0,74)
- Standard IALA colours red, green, white and yellow
- Extremely low power consumption, suitable for solar and battery operation
- Vertical divergence 8° @ 50% of peak intensity
- Integrated flasher with 16 A solar panel charger
- Adjustable intensity and range
- Programmable with Sabik standard IR programming devices
- Optional integrated GPS synchronization
- Optional integrated GSM remote monitoring
- Equipped with Bluetooth programming