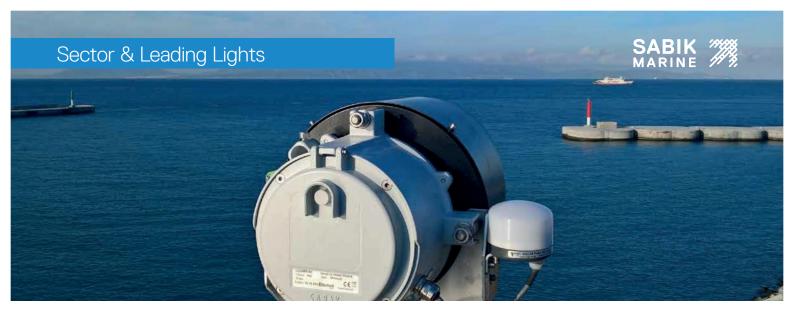

# **LO 200M**

## **Medium Intensity LED Range Light**

The LO 200M signal is designed for applications requiring medium and long range directional light, such as range lights and port entry signals.

- Equipped with a high intensity power LED and especially designed optics
- · Robust aluminium IP 66 housing
- Visual range up to 14NM (Tc = 0,74)
- Standard IALA colours red, green, white and yellow
- Extremely low power consumption, suitable for solar and battery operation
- Vertical divergence 8° @ 50% of peak intensity
- Integrated flasher with 16 A solar panel charger
- Adjustable intensity and range
- Programmable with Sabik standard IR programming devices
- Optional integrated GPS synchronization
- Optional integrated GSM remote monitoring
- Equipped with Bluetooth programming