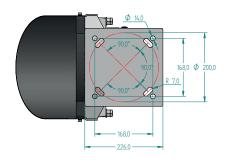

## **Main Technical Specification**

| Lens visual/Mechanical diameter | 203 mm (8")                        |  |
|---------------------------------|------------------------------------|--|
| Lens material                   | UV stabilized polycarbonate        |  |
| Light source                    | Light Emitting Diode (LED)         |  |
| Lens horizontal divergence      | 6° @ 50 % (± 1°) of peak intensity |  |
| Unit lifetime                   | Up to 10 years                     |  |
| Weight                          | 11,7 kg                            |  |
| Temperature range               | -40°+60°C                          |  |
| Supply Voltage                  | 9 – 32 VDC                         |  |
| Power consumption               | 4W at full intensity               |  |
| Degree of protection            | IP 67                              |  |
| Cable length                    | 2 m / 6 m                          |  |